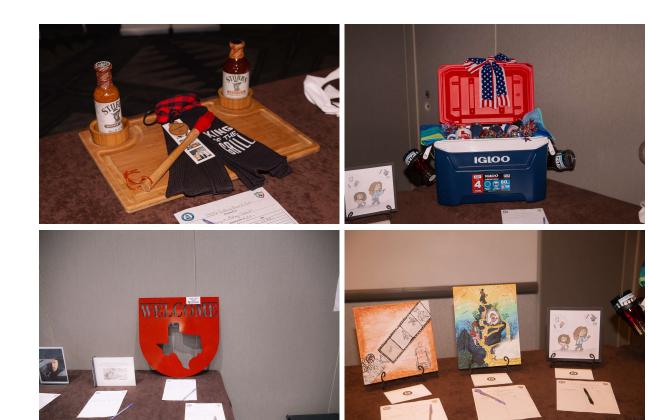

## **MONDAY, JUNE 26**

Golf Tournament, Networking Social, Silent Auction, and Scholarship Banquet
Golf Tournament at Fossil Creek

Networking social with attendees and exhibitors

The Silent Auction, organized by Sheryl Tarleton, Morris & Holly Lyon, and Mitzy Stout, raised nearly \$4000 for the TREA Scholarship Fund